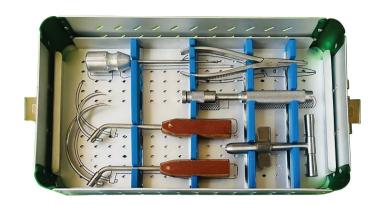

ERED SCHANZ PIN** 

1023

LENGTH

**THREADED** 20 TH

100 MM 30 TH TO 170 MM 40 TH

TYPE SS

**6.0 MM TAPERED SCHANZ PIN** 

(€

**THREADED** 30 TH TO

60 TH

**LENGTH** 130 MM TO 250 MM

**TYPE** 

**TYPE** 

SS

SS

**SCHANZ PIN SELF DRILLING AND SELF TAPPING** 

(€

**THREADED** LENGTH 40 TH 150 MM 75 TH

TO 200 MM

**THREADED** 16 TH 18 TH

25 TH

**LENGTH** 150 MM 200 MM

**SCHANZ PIN (STERLISED)** 

**TYPE** SS

**6.5 MM CANCELLOUS SCHANZ PIN** 

(E **THREADED** 

16 TH 32 TH

**LENGTH** 225 MM

**TYPE** SS

**CANCELLOUS SCHANZ PIN WITH THREADED END WITH 2 NUTS** 

1023

LENGTH SIZE 6.5 MM 150 MM

**TYPE** SS

SHIPPING.

**TYPE** 

SS

**STEINMANN PIN** 

1023

**SIZE** 3.0 MM TO 5.0 MM

**LENGTH** 125 MM TO 250 MM

**TYPE** SS







TYPE

SS

# **PINS AND WIRES INSTRUMENT SET**





TRAY 01

BASE



## **CERTIFICATIONS**



ISO 13485:2016



**CE 1023** 



CERTIFICATE

ISO 9001: 2015 for the following scope:

ISO 9001:2015

WHO - GMP



**CDSCO** 







# **Griportho Surgicals Private Limited**

Corporate Identification No: U29253GJ2006PTC049144 **GSTIN: 24AACCT5370R1ZT** 

## **Contact Us**

### **Corporate Office:-**

310, Sanket Avenue, Opp Shree Siddheshwar Havelock,

Sama - Savli Road, Vadodara - 390024

Gujarat - India.

Tel: +91 99740 88425 Email: info@griportho.com

### Registered Office & Works :-

R.S. No. 99/2, P-2, Village & Post - Karmasiya Kheda, Rasulabad - Vitoj Road,

Taluka - Waghodia, Dist. Vadodara - 391510,

Gujarat - India.

Tel: +91 99740 88421

Email:-works@griportho.com