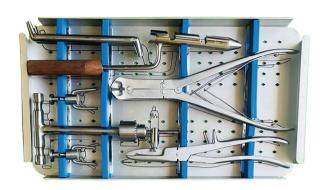

APERED SCHANZ PIN** 

1023

LENGTH

**THREADED** 20 TH

100 MM 30 TH TO 170 MM 40 TH

TYPE SS

**6.0 MM TAPERED SCHANZ PIN** 

(€

**THREADED** 30 TH TO

60 TH

**LENGTH** 130 MM TO 250 MM

**TYPE** 

**TYPE** 

SS

SS

**SCHANZ PIN SELF DRILLING AND SELF TAPPING** 

(€

**THREADED** LENGTH 40 TH 150 MM 75 TH

TO 200 MM

**THREADED** 16 TH 18 TH

25 TH

**LENGTH** 150 MM 200 MM

**SCHANZ PIN (STERLISED)** 

**TYPE** SS

**6.5 MM CANCELLOUS SCHANZ PIN** 

(E **THREADED** 

16 TH 32 TH

**LENGTH** 225 MM

**TYPE** SS

**CANCELLOUS SCHANZ PIN WITH THREADED END WITH 2 NUTS** 

1023

LENGTH SIZE 6.5 MM 150 MM

**TYPE** SS

SHIPPING.

**TYPE** 

SS

**STEINMANN PIN** 

1023

**SIZE** 3.0 MM TO 5.0 MM

**LENGTH** 125 MM TO 250 MM

**TYPE** SS







TYPE

SS

# **PINS AND WIRES INSTRUMENT SET**





TRAY 01

BASE



## **CERTIFICATIONS**



ISO 13485:2016



**CE 1023** 



CERTIFICATE

ISO 9001: 2015 for the following scope:

ISO 9001:2015

WHO - GMP



**CDSCO** 







# **Griportho Surgicals Private Limited**

Corporate Identification No: U29253GJ2006PTC049144 **GSTIN: 24AACCT5370R1ZT** 

## **Contact Us**

### **Corporate Office:-**

310, Sanket Avenue, Opp Shree Siddheshwar Havelock,

Sama - Savli Road, Vadodara - 390024

Gujarat - India.

Tel: +91 99740 88425 Email: info@griportho.com

### Registered Office & Works :-

R.S. No. 99/2, P-2, Village & Post - Karmasiya Kheda, Rasulabad - Vitoj Road,

Taluka - Waghodia, Dist. Vadodara - 391510,

Gujarat - India.

Tel: +91 99740 88421

Email:-works@griportho.com