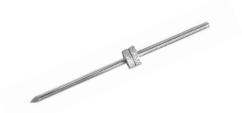

## **PINS AND WIRES SYSTEM**

3.5 MM MOORE'S PIN WITH 2 NUTS

225 MM

40 TH

50 TH

**6.0 MM SCHANZ PIN** 

250 MM

### **PINS AND WIRES SYSTEM**

3.5 MM X 4.0 MM SHAFT SCHANZ PIN

**(**E

**THREADED** 18 TH TO 32 TH

LENGTH 125 MM TO 175 MM

**4.0 MM TAPERED SCHANZ PIN** 

1023 **THREADED** 

18 TH 20 TH LENGTH **TYPE** 50 MM SS TO