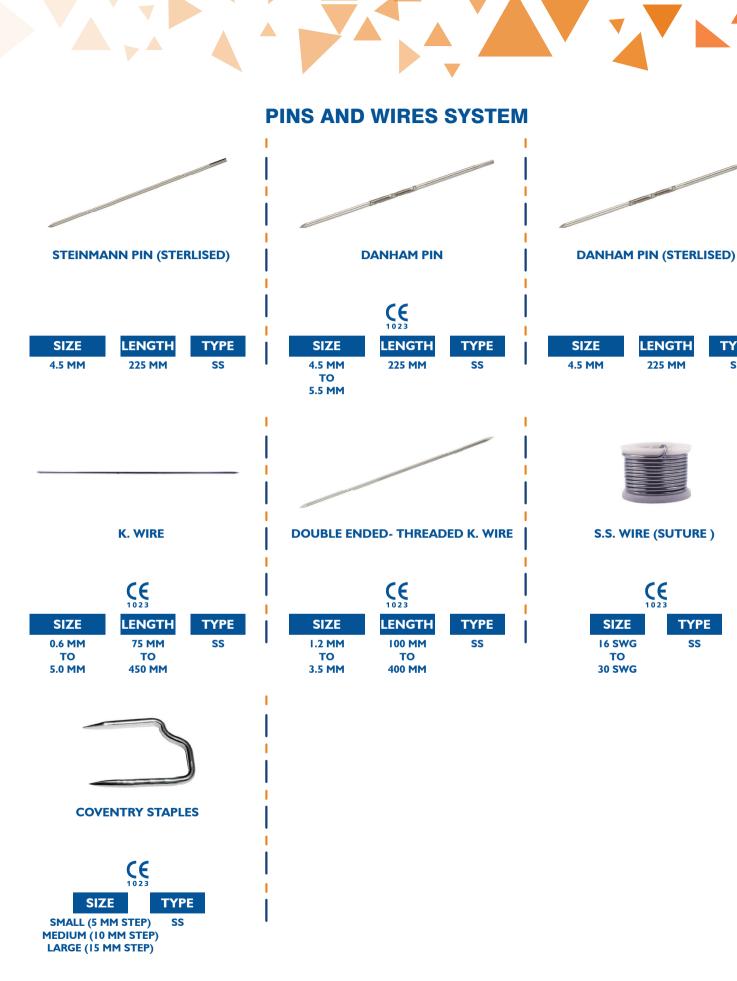

## **PINS AND WIRES SYSTEM**

3.5 MM MOORE'S PIN WITH 2 NUTS

225 MM

40 TH

50 TH

**6.0 MM SCHANZ PIN** 

250 MM

### **PINS AND WIRES SYSTEM**

3.5 MM X 4.0 MM SHAFT SCHANZ PIN

**(**E

**THREADED** 18 TH TO 32 TH

LENGTH 125 MM TO 175 MM

**4.0 MM TAPERED SCHANZ PIN** 

1023 **THREADED** 

18 TH 20 TH LENGTH **TYPE** 50 MM SS TO

100 MM

**4.5 MM TAPERED SCHANZ PIN** 

1023

LENGTH

**THREADED** 20 TH

100 MM 30 TH TO 170 MM 40 TH

TYPE SS

**6.0 MM TAPERED SCHANZ PIN** 

(€

**THREADED** 30 TH TO

60 TH

**LENGTH** 130 MM TO 250 MM

**TYPE** 

**TYPE** 

SS

SS

**SCHANZ PIN SELF DRILLING AND SELF TAPPING** 

(€

**THREADED** LENGTH 40 TH 150 MM 75 TH

TO 200 MM

**THREADED** 16 TH 18 TH

25 TH

**LENGTH** 150 MM 200 MM

**SCHANZ PIN (STERLISED)** 

**TYPE** SS

**6.5 MM CANCELLOUS SCHANZ PIN** 

(E **THREADED** 

16 TH 32 TH

**LENGTH** 225 MM

**TYPE** SS

**CANCELLOUS SCHANZ PIN WITH THREADED END WITH 2 NUTS** 

1023

LENGTH SIZE 6.5 MM 150 MM

**TYPE** SS

SHIPPING.

**TYPE** 

SS

**STEINMANN PIN** 

1023

**SIZE** 3.0 MM TO 5.0 MM

**LENGTH** 125 MM TO 250 MM

**TYPE** SS

TYPE

SS