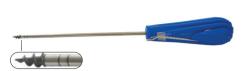

# ARTHROSCOPY SYSTEM

**ANCHOR SUTURE PRELOADED** 

FIBER WIRE WITH SINGLE NEEDLE 90 CM

FIBER TAP 2.0 MM X 90 CM

DIAMETER

TYPE

TYPE

TYPE