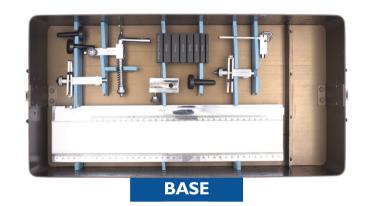

TT



**SPIKE STAPLE** 

TYPE TT





**SPIKE WASHER** 

**(**E

**DIAMETER** 

**TYPE** 

Ø 4.0 MM TO Ø 6.5 MM TT



# ARTHROSCOPY SYSTEM



**ANCHOR SUTURE PRELOADED** 

FIBER WIRE WITH SINGLE NEEDLE 90 CM



FIBER TAP 2.0 MM X 90 CM

DIAMETER

TYPE

TYPE

TYPE

**SPIKED WAHSER FOR SUTURE** 

**POST BOLT SCREWTITANIUM** 

Ø 3.0MM Ø 5.0MM



LIGAMENT U SHAPE STAPLE







LENGTH

**10 MM** 

TYPE

06 MM TT

SUTURE POST BOLT

**DIAMETER** 

Ø 6.5 MM

LENGTH 9 POINT

TYPE TT



ANCHOR SCREWS LOADED TT WITH LOADED TWO PIECE FIBER WIRE

TYPE



**LENGTH** 

25 MM

TO

40 MM

**TYPE** 

TT

ANCHOR SCREWS LOADED TT WITH LOADED TWO PIECE FIBER WIRE WITH NEEDLE

ТҮРЕ



ANCHOR SCREWS LOADED PEEK LOADED WITH TWO PIECE FIBER WIRE

> TYPE PK



# **ACL / PCL INSTRUMENT SET**





TRAY 01

TRAY 02



# CERTIFICATIONS



ISO 13485:2016



**CE 1023** 



ISO 9001:2015



**CDSCO** 



WHO - GMP







# **Griportho Surgicals Private Limited**

Corporate Identification No: U29253GJ2006PTC049144
GSTIN: 24AACCT5370R1ZT

## **Contact Us**

### **Corporate Office:-**

310, Sanket Avenue, Opp Shree Siddheshwar Havelock,

Sama - Savli Road, Vadodara - 390024

Gujarat - India.

Tel: +91 99740 88425 Email: info@griportho.com

### Registered Office & Works :-

R.S. No. 99/2, P-2, Village & Post - Karmasiya Kheda,

Rasulabad - Vitoj Road,

Taluka - Waghodia, Dist. Vadodara – 391510,

Gujarat – India.

Tel: +91 99740 88421

Email :- works@griportho.com