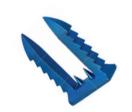

**TYPE** TT

**SPIKE STAPLE** 

TYPE TT

**SPIKE WASHER** 

**(**E

**DIAMETER** 

**TYPE** 

Ø 4.0 MM TO Ø 6.5 MM TT