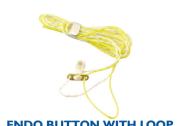

### **ARTHROSCOPY SYSTEM**

**ACL SCREW** 

**ENDO BUTTON WITH LOOP** 

**EURO SCREW** (BIODEGRADABLE SCREW)

DIAMETER Ø 7.0 MM

ТО

Ø 10 MM

LENGTH 20 MM то