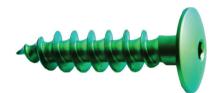

**SPIKED WAHSER FOR SUTURE** 

**POST BOLT SCREWTITANIUM** 

Ø 3.0MM Ø 5.0MM

LIGAMENT U SHAPE STAPLE

LENGTH

**10 MM** 

TYPE

06 MM TT

SUTURE POST BOLT

**DIAMETER** 

Ø 6.5 MM

LENGTH 9 POINT

TYPE TT

ANCHOR SCREWS LOADED TT WITH LOADED TWO PIECE FIBER WIRE

TYPE

**LENGTH** 

25 MM

TO

40 MM

**TYPE** 

TT

ANCHOR SCREWS LOADED TT WITH LOADED TWO PIECE FIBER WIRE WITH NEEDLE

ТҮРЕ

ANCHOR SCREWS LOADED PEEK LOADED WITH TWO PIECE FIBER WIRE