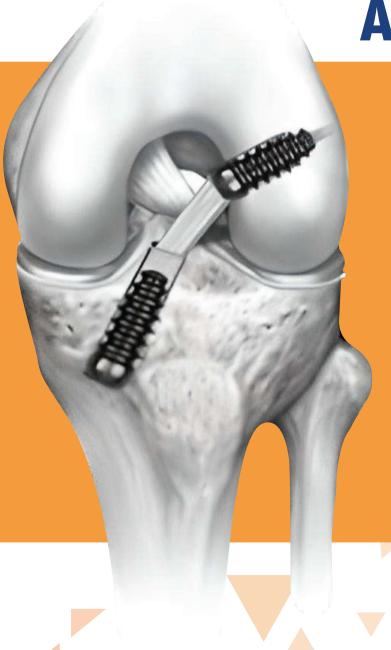

### **ARTHROSCOPY SYSTEM**

**ACL SCREW** 

**ENDO BUTTON WITH LOOP** 

**EURO SCREW** (BIODEGRADABLE SCREW)

DIAMETER Ø 7.0 MM

ТО

Ø 10 MM

LENGTH 20 MM то

40 MM

**TYPE** 

LENGTH

35 MM

TYPE 10 MM то

DIAMETER

Ø 8.0 MM то Ø 10 MM

LENGTH

24 MM 30 MM TYPE

BA

**ENDO BUTTON** 

**ROUND HOLE SUTURE DISK** 

**TIBIAL POST SCREW** 

**TYPE** TT

**TYPE** 

**TYPE** 

**TYPE** TT

**SPIKE STAPLE** 

TYPE TT

**SPIKE WASHER** 

**(**E

**DIAMETER** 

**TYPE** 

Ø 4.0 MM TO Ø 6.5 MM TT