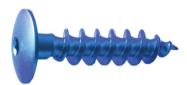

**SPIKED WAHSER FOR SUTURE** 

**POST BOLT SCREWTITANIUM** 

Ø 3.0MM Ø 5.0MM

LIGAMENT U SHAPE STAPLE

LENGTH

**10 MM** 

TYPE

06 MM TT

SUTURE POST BOLT

**DIAMETER** 

Ø 6.5 MM

LENGTH 9 POINT

TYPE TT

ANCHOR SCREWS LOADED TT WITH LOADED TWO PIECE FIBER WIRE

TYPE

**LENGTH** 