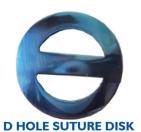

24 MM 30 MM TYPE

BA

**ENDO BUTTON** 

**ROUND HOLE SUTURE DISK** 

**TIBIAL POST SCREW** 

**TYPE** TT

**TYPE** 

**TYPE** 