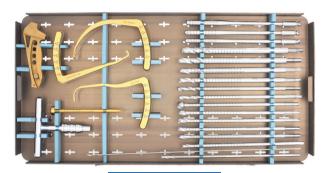

**TYPE** 



**TYPE** TT



**SPIKE STAPLE** 

TYPE TT





**SPIKE WASHER** 

**(**E

**DIAMETER** 

**TYPE** 

Ø 4.0 MM TO Ø 6.5 MM TT



# ARTHROSCOPY SYSTEM



**ANCHOR SUTURE PRELOADED** 

FIBER WIRE WITH SINGLE NEEDLE 90 CM



FIBER TAP 2.0 MM X 90 CM

DIAMETER

TYPE

TYPE

TYPE

**SPIKED WAHSER FOR SUTURE** 

**POST BOLT SCREWTITANIUM** 

Ø 3.0MM Ø 5.0MM



LIGAMENT U SHAPE STAPLE







LENGTH

**10 MM** 

TYPE

06 MM TT

SUTURE POST BOLT

**DIAMETER** 

Ø 6.5 MM

LENGTH 9 POINT

TYPE TT



ANCHOR SCREWS LOADED TT WITH LOADED TWO PIECE FIBER WIRE

TYPE



**LENGTH** 

25 MM

TO

40 MM

**TYPE** 

TT

ANCHOR SCREWS LOADED TT WITH LOADED TWO PIECE FIBER WIRE WITH NEEDLE

ТҮРЕ



ANCHOR SCREWS LOADED PEEK LOADED WITH TWO PIECE FIBER WIRE

> TYPE PK



# **ACL / PCL INSTRUMENT SET**





TRAY 01

TRAY 02



# CERTIFICATIONS



ISO 13485:2016



**CE 1023** 



ISO 9001:2015



**CDSCO** 



WHO - GMP







# **Griportho Surgicals Private Limited**

Corporate Identification No: U29253GJ2006PTC049144
GSTIN: 24AACCT5370R1ZT

## **Contact Us**

### **Corporate Office:-**

310, Sanket Avenue, Opp Shree Siddheshwar Havelock,

Sama - Savli Road, Vadodara - 390024

Gujarat - India.

Tel: +91 99740 88425 Email: info@griportho.com

### Registered Office & Works :-

R.S. No. 99/2, P-2, Village & Post - Karmasiya Kheda,

Rasulabad - Vitoj Road,

Taluka - Waghodia, Dist. Vadodara – 391510,

Gujarat – India.

Tel: +91 99740 88421

Email :- works@griportho.com