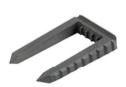

**TYPE** TT

**SPIKE STAPLE** 

TYPE TT

**SPIKE WASHER** 

**(**E

**DIAMETER** 

**TYPE** 

Ø 4.0 MM TO Ø 6.5 MM TT