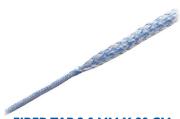

# ARTHROSCOPY SYSTEM

**ANCHOR SUTURE PRELOADED** 

FIBER WIRE WITH SINGLE NEEDLE 90 CM

FIBER TAP 2.0 MM X 90 CM

DIAMETER

TYPE

TYPE

TYPE