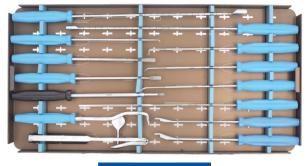

*TYPE** 



**TYPE** TT



**SPIKE STAPLE** 

TYPE TT





**SPIKE WASHER** 

**(**E

**DIAMETER** 

**TYPE** 

Ø 4.0 MM TO Ø 6.5 MM TT



# ARTHROSCOPY SYSTEM



**ANCHOR SUTURE PRELOADED** 

FIBER WIRE WITH SINGLE NEEDLE 90 CM



FIBER TAP 2.0 MM X 90 CM

DIAMETER

TYPE

TYPE

TYPE

**SPIKED WAHSER FOR SUTURE** 

**POST BOLT SCREWTITANIUM** 

Ø 3.0MM Ø 5.0MM



LIGAMENT U SHAPE STAPLE







LENGTH

**10 MM** 

TYPE

06 MM TT

SUTURE POST BOLT

**DIAMETER** 

Ø 6.5 MM

LENGTH 9 POINT

TYPE TT



ANCHOR SCREWS LOADED TT WITH LOADED TWO PIECE FIBER WIRE

TYPE



**LENGTH** 

25 MM

TO

40 MM

**TYPE** 

TT

ANCHOR SCREWS LOADED TT WITH LOADED TWO PIECE FIBER WIRE WITH NEEDLE

ТҮРЕ



ANCHOR SCREWS LOADED PEEK LOADED WITH TWO PIECE FIBER WIRE

> TYPE PK



# **ACL / PCL INSTRUMENT SET**





TRAY 01

TRAY 02



# CERTIFICATIONS



ISO 13485:2016



**CE 1023** 



ISO 9001:2015



**CDSCO** 



WHO - GMP







# **Griportho Surgicals Private Limited**

Corporate Identification No: U29253GJ2006PTC049144
GSTIN: 24AACCT5370R1ZT

## **Contact Us**

### **Corporate Office:-**

310, Sanket Avenue, Opp Shree Siddheshwar Havelock,

Sama - Savli Road, Vadodara - 390024

Gujarat - India.

Tel: +91 99740 88425 Email: info@griportho.com

### Registered Office & Works :-

R.S. No. 99/2, P-2, Village & Post - Karmasiya Kheda,

Rasulabad - Vitoj Road,

Taluka - Waghodia, Dist. Vadodara – 391510,

Gujarat – India.

Tel: +91 99740 88421

Email :- works@griportho.com