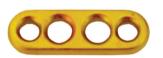

24 MM 30 MM TYPE

BA

**ENDO BUTTON** 

**ROUND HOLE SUTURE DISK** 

**TIBIAL POST SCREW** 

**TYPE** TT

**TYPE** 

**TYPE** 