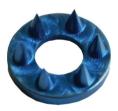

**TYPE** TT

**SPIKE STAPLE** 

TYPE TT

**SPIKE WASHER** 

**(**E

**DIAMETER** 

**TYPE** 

Ø 4.0 MM TO Ø 6.5 MM TT