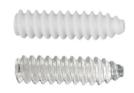

### **ARTHROSCOPY SYSTEM**

**ACL SCREW** 

**ENDO BUTTON WITH LOOP** 

**EURO SCREW** (BIODEGRADABLE SCREW)

DIAMETER Ø 7.0 MM

ТО

Ø 10 MM

LENGTH 20 MM то

40 MM

**TYPE** 

LENGTH

35 MM

TYPE 10 MM то

DIAMETER

Ø 8.0 MM то Ø 10 MM

LENGTH