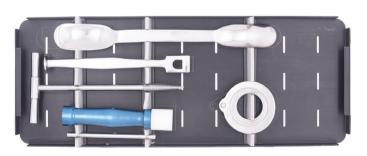

# **A.M & THOMPSON HIP PROSTHESIS SYSTEM**

TRAY 01

TRAY 02

**BASE** 

# **MODULAR BIPOLAR INSTRUMENT SET**

TRAY 01

TRAY 02

**BASE** 