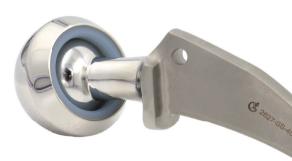

## **MODULAR BIPOLAR CUP**

SIZE

TYPE

Ø 37 MM TO Ø 55 MM SS

# MODULAR BIPOLAR INNER HEAD Ø 28 MM FOR 45 TO 55MM CUP

SIZE

TYPE ss

SMALL (+8) MEDIUM (+3) LARGE (0) EX-LARGE (-4)

## MODULAR BIPOLAR INNER HEAD Ø 22 MM FOR 37 TO 43MM CUP

SIZE

**TYPE** 

SMALL (+8) MEDIUM (+3) LARGE (0) SS

## **MODULAR BIPOLAR STEM**

SIZE

TYPE ss

SMALL - 130 MM MEDIUM - 140 MM LARGE - 150 MM EX-LARGE - 160 MM

SIZE

TYPE ss

SMALL - 130 MM MEDIUM - 140 MM LARGE - 150 MM EX-LARGE - 160 MM