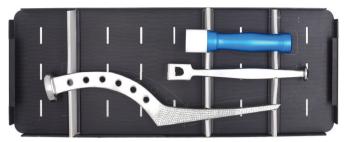

# **A.M HIP PROSTHESIS INSTRUMENT SET**

TRAY 01

TRAY 02

BASE

## THOMPSON HIP PROSTHESIS INSTRUMENT SET

TRAY 01

BASE