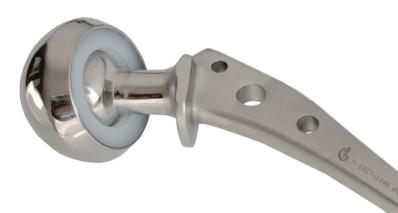

## **BIPOLAR PROSTHESIS - FENESTRATED**

SIZE

TYPE

Ø 36 MM TO Ø 56 MM

SS

#### **BIPOLAR PROSTHESIS - NON FENESTRATED**

SIZE

TYPE

Ø 36 MM TO Ø 56 MM SS