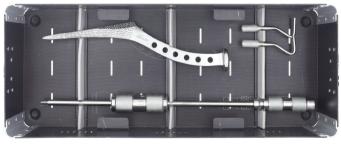

**MODULAR BIPOLAR SYSTEM**

## **MODULAR BIPOLAR CUP**

SIZE

TYPE

Ø 37 MM TO Ø 55 MM SS



# MODULAR BIPOLAR INNER HEAD Ø 28 MM FOR 45 TO 55MM CUP

SIZE

TYPE ss

SMALL (+8) MEDIUM (+3) LARGE (0) EX-LARGE (-4)



## MODULAR BIPOLAR INNER HEAD Ø 22 MM FOR 37 TO 43MM CUP

SIZE

**TYPE** 

SMALL (+8) MEDIUM (+3) LARGE (0) SS

## **MODULAR BIPOLAR STEM**

SIZE

TYPE ss

SMALL - 130 MM MEDIUM - 140 MM LARGE - 150 MM EX-LARGE - 160 MM





SIZE

TYPE ss

SMALL - 130 MM MEDIUM - 140 MM LARGE - 150 MM EX-LARGE - 160 MM



# **A.M & THOMPSON HIP PROSTHESIS SYSTEM**











TRAY 01

TRAY 02



**BASE** 

# **MODULAR BIPOLAR INSTRUMENT SET**





TRAY 01

TRAY 02



**BASE** 





# **A.M HIP PROSTHESIS INSTRUMENT SET**





TRAY 01

TRAY 02



BASE

## THOMPSON HIP PROSTHESIS INSTRUMENT SET





TRAY 01

BASE



# **CERTIFICATIONS**



ISO 13485:2016



**CE 1023** 



**CDSCO** 



CERTIFICATE

ISO 9001: 2015 for the following scope:

ISO 9001:2015

WHO - GMP







# **Griportho Surgicals Private Limited**

Corporate Identification No: U29253GJ2006PTC049144 **GSTIN: 24AACCT5370R1ZT** 

# **Contact Us**

#### **Corporate Office:-**

310, Sanket Avenue, Opp Shree Siddheshwar Havelock,

Sama - Savli Road, Vadodara - 390024

Gujarat - India.

Tel: +91 99740 88425 Email: info@griportho.com

## Registered Office & Works :-

R.S. No. 99/2, P-2, Village & Post - Karmasiya Kheda, Rasulabad - Vitoj Road,

Taluka - Waghodia, Dist. Vadodara - 391510,

Gujarat - India.

Tel: +91 99740 88421

Email:-works@griportho.com