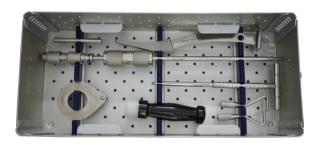

ts industry.



# **BIPOLAR SYSTEM**



## **BIPOLAR PROSTHESIS - FENESTRATED**

SIZE

TYPE

Ø 36 MM TO Ø 56 MM

SS



#### **BIPOLAR PROSTHESIS - NON FENESTRATED**

SIZE

TYPE

Ø 36 MM TO Ø 56 MM SS



## **MODULAR BIPOLAR SYSTEM**

## **MODULAR BIPOLAR CUP**

SIZE

TYPE

Ø 37 MM TO Ø 55 MM SS



# MODULAR BIPOLAR INNER HEAD Ø 28 MM FOR 45 TO 55MM CUP

SIZE

TYPE ss

SMALL (+8) MEDIUM (+3) LARGE (0) EX-LARGE (-4)



## MODULAR BIPOLAR INNER HEAD Ø 22 MM FOR 37 TO 43MM CUP

SIZE

**TYPE** 

SMALL (+8) MEDIUM (+3) LARGE (0) SS

## **MODULAR BIPOLAR STEM**

SIZE

TYPE ss

SMALL - 130 MM MEDIUM - 140 MM LARGE - 150 MM EX-LARGE - 160 MM





SIZE

TYPE ss

SMALL - 130 MM MEDIUM - 140 MM LARGE - 150 MM EX-LARGE - 160 MM



# **A.M & THOMPSON HIP PROSTHESIS SYSTEM**











TRAY 01

TRAY 02



**BASE** 

# **MODULAR BIPOLAR INSTRUMENT SET**





TRAY 01

TRAY 02



**BASE** 





# **A.M HIP PROSTHESIS INSTRUMENT SET**





TRAY 01

TRAY 02



BASE

## THOMPSON HIP PROSTHESIS INSTRUMENT SET





TRAY 01

BASE



# **CERTIFICATIONS**



ISO 13485:2016



**CE 1023** 



**CDSCO** 



CERTIFICATE

ISO 9001: 2015 for the following scope:

ISO 9001:2015

WHO - GMP







# **Griportho Surgicals Private Limited**

Corporate Identification No: U29253GJ2006PTC049144 **GSTIN: 24AACCT5370R1ZT** 

# **Contact Us**

#### **Corporate Office:-**

310, Sanket Avenue, Opp Shree Siddheshwar Havelock,

Sama - Savli Road, Vadodara - 390024

Gujarat - India.

Tel: +91 99740 88425 Email: info@griportho.com

## Registered Office & Works :-

R.S. No. 99/2, P-2, Village & Post - Karmasiya Kheda, Ras