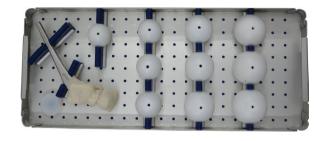

# **MODULAR BIPOLAR INSTRUMENT SET**

TRAY 01

TRAY 02

**BASE** 

# **A.M HIP PROSTHESIS INSTRUMENT SET**

TRAY 01

TRAY 02

BASE