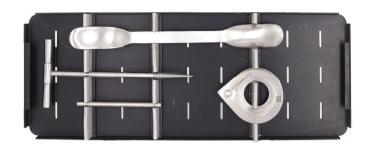

# **A.M & THOMPSON HIP PROSTHESIS SYSTEM**

TRAY 01

TRAY 02

**BASE** 

# **MODULAR BIPOLAR INSTRUMENT SET**

TRAY 01

TRAY 02

**BASE** 