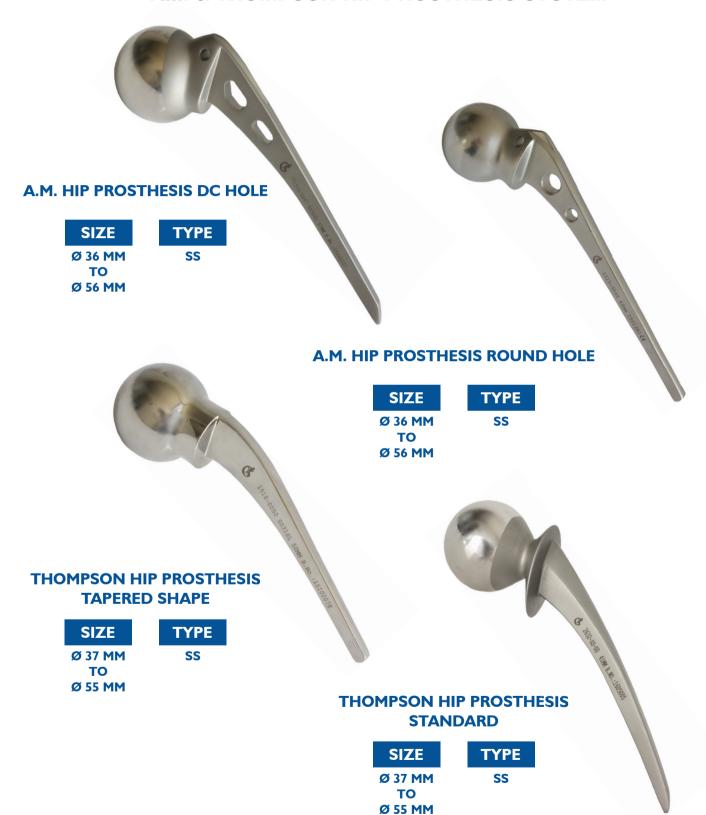

within the orthopedic implants industry.



# **BIPOLAR SYSTEM**



## **BIPOLAR PROSTHESIS - FENESTRATED**

SIZE

TYPE

Ø 36 MM TO Ø 56 MM

SS



#### **BIPOLAR PROSTHESIS - NON FENESTRATED**

SIZE

TYPE

Ø 36 MM TO Ø 56 MM SS



## **MODULAR BIPOLAR SYSTEM**

## **MODULAR BIPOLAR CUP**

SIZE

TYPE

Ø 37 MM TO Ø 55 MM SS



# MODULAR BIPOLAR INNER HEAD Ø 28 MM FOR 45 TO 55MM CUP

SIZE

TYPE ss

SMALL (+8) MEDIUM (+3) LARGE (0) EX-LARGE (-4)



## MODULAR BIPOLAR INNER HEAD Ø 22 MM FOR 37 TO 43MM CUP

SIZE

**TYPE** 

SMALL (+8) MEDIUM (+3) LARGE (0) SS

## **MODULAR BIPOLAR STEM**

SIZE

TYPE ss

SMALL - 130 MM MEDIUM - 140 MM LARGE - 150 MM EX-LARGE - 160 MM





SIZE

TYPE ss

SMALL - 130 MM MEDIUM - 140 MM LARGE - 150 MM EX-LARGE - 160 MM



# **A.M & THOMPSON HIP PROSTHESIS SYSTEM**











TRAY 01

TRAY 02



**BASE** 

# **MODULAR BIPOLAR INSTRUMENT SET**





TRAY 01

TRAY 02



**BASE** 





# **A.M HIP PROSTHESIS INSTRUMENT SET**





TRAY 01

TRAY 02



BASE

## THOMPSON HIP PROSTHESIS INSTRUMENT SET





TRAY 01

BASE



# **CERTIFICATIONS**



ISO 13485:2016



**CE 1023** 



**CDSCO** 



CERTIFICATE

ISO 9001: 2015 for the following scope:

ISO 9001:2015

WHO - GMP







# **Griportho Surgicals Private Limited**

Corporate Identification No: U29253GJ2006PTC049144 **GSTIN: 24AACCT5370R1ZT** 

# **Contact Us**

#### **Corporate Office:-**

310, Sanket Avenue, Opp Shree Siddheshwar Havelock,

Sama - Savli Road, Vadodara - 390024

Gujarat - India.

Tel: +91 99740 88425 Email: info@griportho.com

## Registered Office & Works :-

R.S. No. 99/2, P-2, Village &