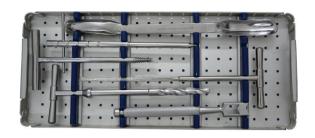

he orthopedic implants industry.



# **BIPOLAR SYSTEM**



## **BIPOLAR PROSTHESIS - FENESTRATED**

SIZE

TYPE

Ø 36 MM TO Ø 56 MM

SS



#### **BIPOLAR PROSTHESIS - NON FENESTRATED**

SIZE

TYPE

Ø 36 MM TO Ø 56 MM SS



## **MODULAR BIPOLAR SYSTEM**

## **MODULAR BIPOLAR CUP**

SIZE

TYPE

Ø 37 MM TO Ø 55 MM SS



# MODULAR BIPOLAR INNER HEAD Ø 28 MM FOR 45 TO 55MM CUP

SIZE

TYPE ss

SMALL (+8) MEDIUM (+3) LARGE (0) EX-LARGE (-4)



## MODULAR BIPOLAR INNER HEAD Ø 22 MM FOR 37 TO 43MM CUP

SIZE

**TYPE** 

SMALL (+8) MEDIUM (+3) LARGE (0) SS

## **MODULAR BIPOLAR STEM**

SIZE

TYPE ss

SMALL - 130 MM MEDIUM - 140 MM LARGE - 150 MM EX-LARGE - 160 MM





SIZE

TYPE ss

SMALL - 130 MM MEDIUM - 140 MM LARGE - 150 MM EX-LARGE - 160 MM



# **A.M & THOMPSON HIP PROSTHESIS SYSTEM**











TRAY 01

TRAY 02



**BASE** 

# **MODULAR BIPOLAR INSTRUMENT SET**





TRAY 01

TRAY 02



**BASE** 





# **A.M HIP PROSTHESIS INSTRUMENT SET**





TRAY 01

TRAY 02



BASE

## THOMPSON HIP PROSTHESIS INSTRUMENT SET





TRAY 01

BASE



# **CERTIFICATIONS**



ISO 13485:2016



**CE 1023** 



**CDSCO** 



CERTIFICATE

ISO 9001: 2015 for the following scope:

ISO 9001:2015

WHO - GMP







# **Griportho Surgicals Private Limited**

Corporate Identification No: U29253GJ2006PTC049144 **GSTIN: 24AACCT5370R1ZT** 

# **Contact Us**

#### **Corporate Office:-**

310, Sanket Avenue, Opp Shree Siddheshwar Havelock,

Sama - Savli Road, Vadodara - 390024

Gujarat - India.

Tel: +91 99740 88425 Email: info@griportho.com

## Registered Office & Works :-

R.S. No. 99/2, P-2, Village & Post -