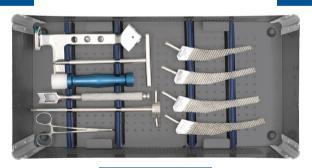

ATED**

SIZE

TYPE

Ø 36 MM TO Ø 56 MM

SS



#### **BIPOLAR PROSTHESIS - NON FENESTRATED**

SIZE

TYPE

Ø 36 MM TO Ø 56 MM SS



## **MODULAR BIPOLAR SYSTEM**

## **MODULAR BIPOLAR CUP**

SIZE

TYPE

Ø 37 MM TO Ø 55 MM SS



# MODULAR BIPOLAR INNER HEAD Ø 28 MM FOR 45 TO 55MM CUP

SIZE

TYPE ss

SMALL (+8) MEDIUM (+3) LARGE (0) EX-LARGE (-4)



## MODULAR BIPOLAR INNER HEAD Ø 22 MM FOR 37 TO 43MM CUP

SIZE

**TYPE** 

SMALL (+8) MEDIUM (+3) LARGE (0) SS

## **MODULAR BIPOLAR STEM**

SIZE

TYPE ss

SMALL - 130 MM MEDIUM - 140 MM LARGE - 150 MM EX-LARGE - 160 MM





SIZE

TYPE ss

SMALL - 130 MM MEDIUM - 140 MM LARGE - 150 MM EX-LARGE - 160 MM



# **A.M & THOMPSON HIP PROSTHESIS SYSTEM**











TRAY 01

TRAY 02



**BASE** 

# **MODULAR BIPOLAR INSTRUMENT SET**





TRAY 01

TRAY 02



**BASE** 





# **A.M HIP PROSTHESIS INSTRUMENT SET**





TRAY 01

TRAY 02



BASE

## THOMPSON HIP PROSTHESIS INSTRUMENT SET





TRAY 01

BASE



# **CERTIFICATIONS**



ISO 13485:2016



**CE 1023** 



**CDSCO** 



CERTIFICATE

ISO 9001: 2015 for the following scope:

ISO 9001:2015

WHO - GMP







# **Griportho Surgicals Private Limited**

Corporate Identification No: U29253GJ2006PTC049144 **GSTIN: 24AACCT5370R1ZT** 

# **Contact Us**

#### **Corporate Office:-**

310, Sanket Avenue, Opp Shree Siddheshwar Havelock,

Sama - Savli Road, Vadodara - 390024

Gujarat - India.

Tel: +91 99740 88425 Email: info@griportho.com

## Registered Office & Works :-

R.S. No. 99/2, P-2, Village & Post - Karmasiya Kheda, Rasulabad - Vitoj Road,

Taluka - Waghodia, Dist. Vadodara - 391510,

Gujara