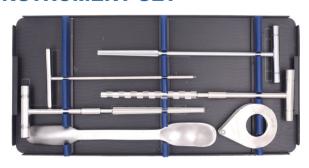

PROSTHESIS - FENESTRATED**

SIZE

TYPE

Ø 36 MM TO Ø 56 MM

SS



#### **BIPOLAR PROSTHESIS - NON FENESTRATED**

SIZE

TYPE

Ø 36 MM TO Ø 56 MM SS



## **MODULAR BIPOLAR SYSTEM**

## **MODULAR BIPOLAR CUP**

SIZE

TYPE

Ø 37 MM TO Ø 55 MM SS



# MODULAR BIPOLAR INNER HEAD Ø 28 MM FOR 45 TO 55MM CUP

SIZE

TYPE ss

SMALL (+8) MEDIUM (+3) LARGE (0) EX-LARGE (-4)



## MODULAR BIPOLAR INNER HEAD Ø 22 MM FOR 37 TO 43MM CUP

SIZE

**TYPE** 

SMALL (+8) MEDIUM (+3) LARGE (0) SS

## **MODULAR BIPOLAR STEM**

SIZE

TYPE ss

SMALL - 130 MM MEDIUM - 140 MM LARGE - 150 MM EX-LARGE - 160 MM





SIZE

TYPE ss

SMALL - 130 MM MEDIUM - 140 MM LARGE - 150 MM EX-LARGE - 160 MM



# **A.M & THOMPSON HIP PROSTHESIS SYSTEM**











TRAY 01

TRAY 02



**BASE** 

# **MODULAR BIPOLAR INSTRUMENT SET**





TRAY 01

TRAY 02



**BASE** 





# **A.M HIP PROSTHESIS INSTRUMENT SET**





TRAY 01

TRAY 02



BASE

## THOMPSON HIP PROSTHESIS INSTRUMENT SET





TRAY 01

BASE



# **CERTIFICATIONS**



ISO 13485:2016



**CE 1023** 



**CDSCO** 



CERTIFICATE

ISO 9001: 2015 for the following scope:

ISO 9001:2015

WHO - GMP







# **Griportho Surgicals Private Limited**

Corporate Identification No: U29253GJ2006PTC049144 **GSTIN: 24AACCT5370R1ZT** 

# **Contact Us**

#### **Corporate Office:-**

310, Sanket Avenue, Opp Shree Siddheshwar Havelock,

Sama - Savli Road, Vadodara - 390024

Gujarat - India.

Tel: +91 99740 88425 Email: info@griportho.com

## Registered Office & Works :-

R.S. No. 99/2, P-2, Village & Post - Karmasiya Kheda, Rasulabad - Vitoj Road,

Taluka - Waghodia, Dist. Vadoda