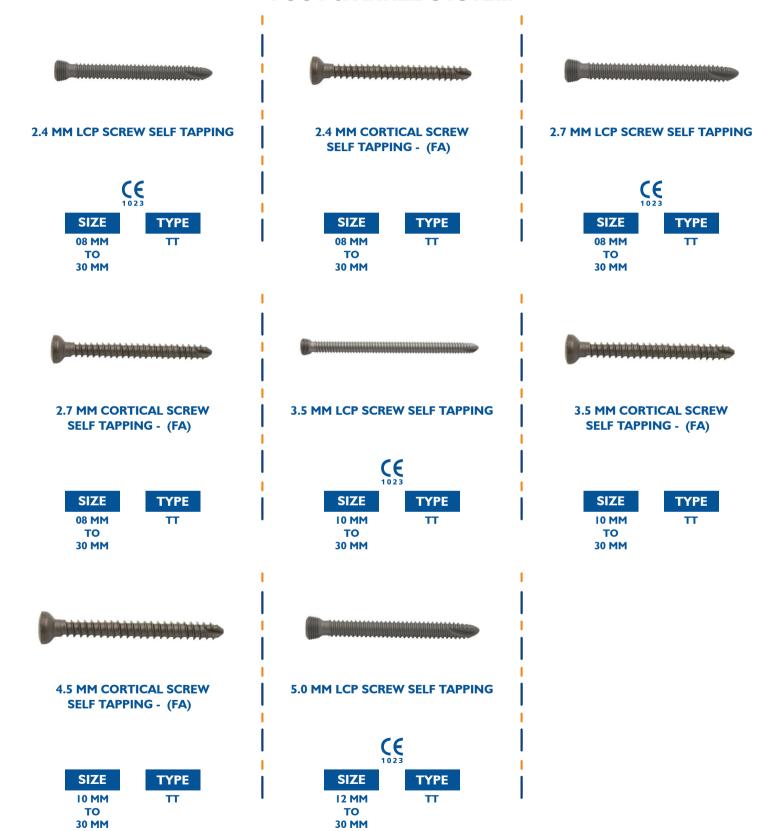

## **FOOT & ANKLE SYSTEM**

2.4 - 2.7 MM LCP ANKLE L PLATE **OBLIQUE** 

> **SIDE RIGHT LEFT**

TYPE TT

2.4 - 2.7 MM LCP ANKLE STRAIGHT **PLATE** 

> TYPE TT

2.4 - 2.7 MM LCP LEPIDUS PLATE

**SIZE SMALL LARGE** 

**TYPE** TT

2.4 - 2.7 MM LCP MINI LINK PLATE

**SIZE SMALL MEDIUM LARGE EX-LARGE**  **TYPE** 

2.4 - 2.7 MM LCP MINI UNIVERSAL **X-PLATE** 

**SIZE** 

**SMALL MEDIUM LARGE** 

**TYPE** 

2.4-2.7 MM LCP MID FOOT C-PLATE

**SIDE** 

**TYPE** TT

**2.4 - 2.7 MM LCP MINI X - PLATE** 

**TYPE** 

3.5 MM LCP CALCANEAL PLATE

**SIZE** 64 MM TO

81 MM

**SIDE RIGHT LEFT** 

**TYPE** SS TT

**SIZE SMALL LARGE** 

**SIDE** RIGHT **LEFT** 

**2.4 - 2.7 MM LCP MINI Y-PLATE** 

TYPE TT

**RIGHT LEFT** 

## **FOOT & ANKLE SYSTEM**

3.5 MM LCP ANKLE Y PLATE

3.5 MM LCP CALCANEOUS PLATE

3.5 MM LCP FA-CALCANEAOUS PLATE

**SIDE RIGHT**  TYPE TT

**SIZE SMALL** 

**MEDIUM** 

**LARGE** 

**SIDE RIGHT LEFT** 

**TYPE** TT

SIDE **RIGHT LEFT** 

**TYPE** TT

**LEFT** 

3.5 MM LCP RHOMBOID PLATE

3.5 MM LCP STICK PLATE

3.5 MM LCP TARSOMETA PLATE

**SIZE SMALL MEDIUM** 

**LARGE** 

**SIDE RIGHT** LEFT

**TYPE** TT

**SIZE SMALL MEDIUM LARGE** 

**EX-LARGE** 

**TYPE** 

**SIZE SMALL**  **SIDE** 

**TYPE** 

**LARGE** 

**RIGHT LEFT** 

TT

3.5 MM LCP UNIVERSAL X-PLATE

3.5 MM - 5.0 MM LCP MID FOOT **C-PLATE** 

**LCP ANTERIOR ANKLE ARTHRODESIS PLATES** 

**HOLES** 

02 H TO 10 H TYPE TT

**SIDE RIGHT** 

**LEFT** 

**TYPE** TT

**HOLES** 06 H

TO 07 H **TYPE** TT