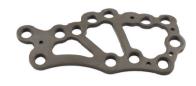

## **FOOT & ANKLE SYSTEM**

2.4 - 2.7 MM LCP ANKLE L PLATE **OBLIQUE** 

> **SIDE RIGHT LEFT**

TYPE TT

2.4 - 2.7 MM LCP ANKLE STRAIGHT **PLATE** 

> TYPE TT

2.4 - 2.7 MM LCP LEPIDUS PLATE

**SIZE SMALL LARGE** 

**TYPE** TT

2.4 - 2.7 MM LCP MINI LINK PLATE

**SIZE SMALL MEDIUM LARGE EX-LARGE**  **TYPE** 

2.4 - 2.7 MM LCP MINI UNIVERSAL **X-PLATE** 

**SIZE** 

**SMALL MEDIUM LARGE** 

**TYPE** 

2.4-2.7 MM LCP MID FOOT C-PLATE