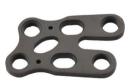

## **FOOT & ANKLE SYSTEM**

3.5 MM LCP ANKLE Y PLATE

3.5 MM LCP CALCANEOUS PLATE

3.5 MM LCP FA-CALCANEAOUS PLATE

**SIDE RIGHT**  TYPE TT

**SIZE SMALL** 

**MEDIUM** 

**LARGE** 

**SIDE RIGHT LEFT** 

**TYPE** TT

SIDE **RIGHT LEFT** 

**TYPE** TT

**LEFT** 

3.5 MM LCP RHOMBOID PLATE

3.5 MM LCP STICK PLATE

3.5 MM LCP TARSOMETA PLATE