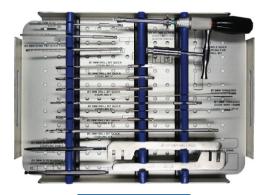

# FOOT AND ANKLE INSTRUMENT SET

TRAY 01

**SCREW BOX** 

**TRAY 02** 

**BASE** 