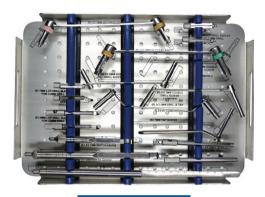

# FOOT AND ANKLE INSTRUMENT SET

TRAY 01

**SCREW BOX** 

**TRAY 02** 

**BASE** 