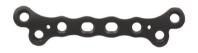

## **FOOT & ANKLE SYSTEM**

2.4 - 2.7 MM LCP ANKLE L PLATE **OBLIQUE** 

> **SIDE RIGHT LEFT**

TYPE TT

2.4 - 2.7 MM LCP ANKLE STRAIGHT **PLATE** 

> TYPE TT

2.4 - 2.7 MM LCP LEPIDUS PLATE

**SIZE SMALL LARGE** 

**TYPE** TT

2.4 - 2.7 MM LCP MINI LINK PLATE

**SIZE SMALL MEDIUM LARGE EX-LARGE**  **TYPE** 

2.4 - 2.7 MM LCP MINI UNIVERSAL **X-PLATE** 

**SIZE** 

**SMALL MEDIUM LARGE** 

**TYPE** 

2.4-2.7 MM LCP MID FOOT C-PLATE