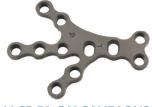

**SIDE RIGHT LEFT** 

**TYPE** TT

SIDE **RIGHT LEFT** 

**TYPE** TT

**LEFT** 

3.5 MM LCP RHOMBOID PLATE

3.5 MM LCP STICK PLATE

3.5 MM LCP TARSOMETA PLATE

**SIZE SMALL MEDIUM** 

**LARGE** 

**SIDE RIGHT** LEFT

**TYPE** TT

**SIZE SMALL MEDIUM LARGE** 

**EX-LARGE** 

**TYPE** 

**SIZE SMALL**  **SIDE** 