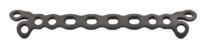

**SIDE** 

**TYPE** TT

**2.4 - 2.7 MM LCP MINI X - PLATE** 

**TYPE** 

3.5 MM LCP CALCANEAL PLATE

**SIZE** 64 MM TO

81 MM

**SIDE RIGHT LEFT** 

**TYPE** SS TT

**SIZE SMALL LARGE** 

**SIDE** RIGHT **LEFT** 

**2.4 - 2.7 MM LCP MINI Y-PLATE** 

TYPE TT

**RIGHT LEFT** 