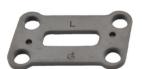

**SIDE** 

**TYPE** TT

**2.4 - 2.7 MM LCP MINI X - PLATE** 

**TYPE** 

3.5 MM LCP CALCANEAL PLATE

**SIZE** 64 MM TO

81 MM

**SIDE RIGHT LEFT** 

**TYPE** SS TT

**SIZE SMALL LARGE** 

**SIDE** RIGHT **LEFT** 

**2.4 - 2.7 MM LCP MINI Y-PLATE** 

TYPE TT

**RIGHT LEFT** 