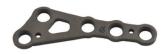

**SIDE** 

**TYPE** TT

**2.4 - 2.7 MM LCP MINI X - PLATE** 

**TYPE** 

3.5 MM LCP CALCANEAL PLATE

**SIZE** 64 MM TO

81 MM

**SIDE RIGHT LEFT** 

**TYPE** SS TT

**SIZE SMALL LARGE** 

**SIDE** RIGHT **LEFT** 

**2.4 - 2.7 MM LCP MINI Y-PLATE** 

TYPE TT

**RIGHT LEFT** 