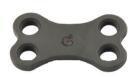

**TYPE** TT

2.4 - 2.7 MM LCP MINI LINK PLATE

**SIZE SMALL MEDIUM LARGE EX-LARGE**  **TYPE** 

2.4 - 2.7 MM LCP MINI UNIVERSAL **X-PLATE** 

**SIZE** 

**SMALL MEDIUM LARGE** 

**TYPE** 

2.4-2.7 MM LCP MID FOOT C-PLATE

**SIDE** 

**TYPE** TT

**2.4 - 2.7 MM LCP MINI X - PLATE** 

**TYPE** 

3.5 MM LCP CALCANEAL PLATE

**SIZE** 64 MM TO

81 MM

**SIDE RIGHT LEFT** 