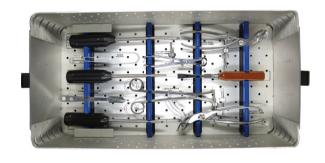

# FOOT AND ANKLE INSTRUMENT SET

TRAY 01

**SCREW BOX** 

**TRAY 02** 

**BASE** 